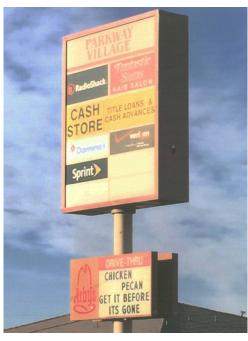

### PROPERTY OVERVIEW

Retail Lease Space- 1400 SQ FT. Strip Center includes 4 units - 8,111 Sq Ft. Parkway Village is a Multi Tenant Strip Center that shares a parking lot with Walmart Supercenter and many other national chains. Excellent Visibility off Interstate I-15 and located along the Gateway into Blackfoot, Idaho.There will be a spot available for tenant on a 60 Foot High Interstate Sign. Co-tendency Includes Verizon, Radioshack.

### **Photos**

1213 Parkway Dr., Blackfoot, ID 83221