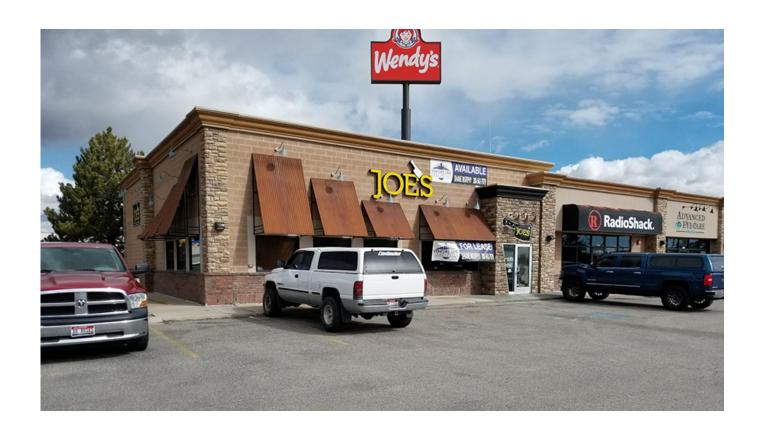

### **Photos**

1213 Parkway Dr., Blackfoot, ID 83221

### PROPERTY OVERVIEW

Retail Lease Space- 1400 SQ FT. Strip Center includes 4 units - 8,111 Sq Ft. Parkway Village is a Multi Tenant Strip Center that shares a parking lot with Walmart Supercenter and many other national chains. Excellent Visibility off Interstate I-15 and located along the Gateway into Blackfoot, Idaho.There will be a spot available for tenant on a 60 Foot High Interstate Sign. Co-tendency Includes Verizon, Radioshack.