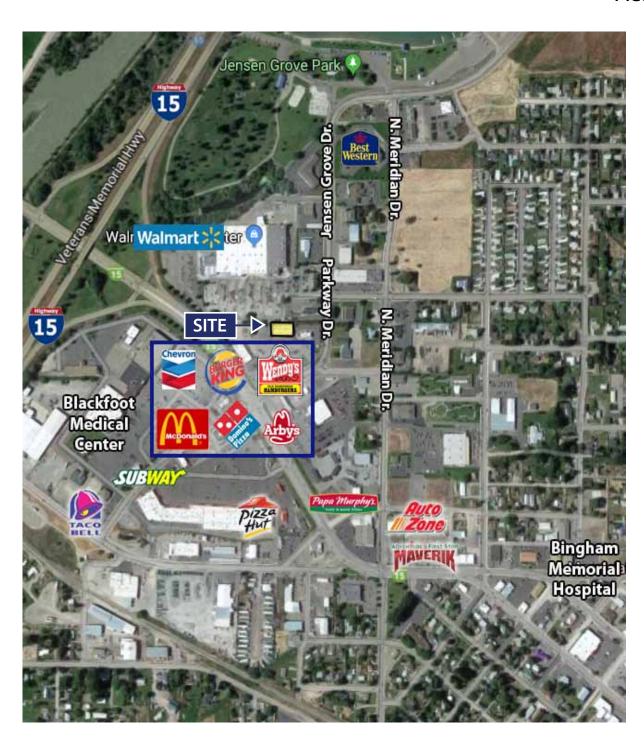

### **Aerial**

1213 Parkway Dr., Blackfoot, ID 83221

### PROPERTY OVERVIEW

Retail Lease Space- 1400 SQ FT. Strip Center includes 4 units - 8,111 Sq Ft. Parkway Village is a Multi Tenant Strip Center that shares a parking lot with Walmart Supercenter and many other national chains. Excellent Visibility off Interstate I-15 and located along the Gateway into Blackfoot, Idaho.There will be a spot available for tenant on a 60 Foot High Interstate Sign. Co-tendency Includes Verizon, Radioshack.