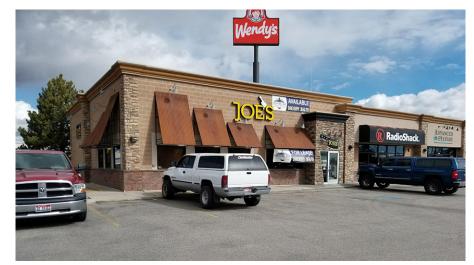

### PROPERTY OVERVIEW

Retail Lease Space- 1400 SQ FT. Strip Center includes 4 units - 8,111 Sq Ft. Parkway Village is a Multi Tenant Strip Center that shares a parking lot with Walmart Supercenter and many other national chains. Excellent Visibility off Interstate I-15 and located along the Gateway into Blackfoot, Idaho.There will be a spot available for tenant on a 60 Foot High Interstate Sign. Co-tendency Includes Verizon, Radioshack.

### **Photos**

1213 Parkway Dr., Blackfoot, ID 83221